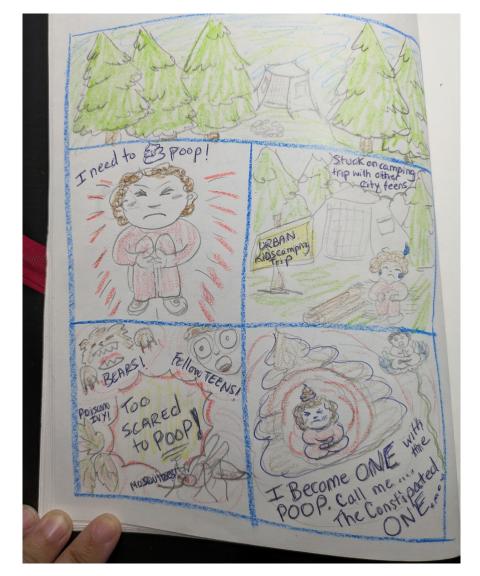

Hewitt

tow Mustrates cumulative returns for 1 mance of a broad-based r returns are based on a her (Tell Easey I don't like makeshuft Lathrooms WHEN I WAS 3 OR 4. MY DAD WANTED TO TAKE TIME TO THINK QUIETLY NOUT WHAT TO DO NEXT, FOR WORK. SO HE AND IT WAS FUN FOR ME. IPLAYED AN ARCADE GAME BADLY, BOT DIDN'T HONOW THAT, SO IT 000 50 WE SAT TOGETHER, WEDID GET CAUGHT ONA WOODY BRNK STOPPED. NOTSO OUR LITTLE BOAT AS SLOW, STUCK THERE