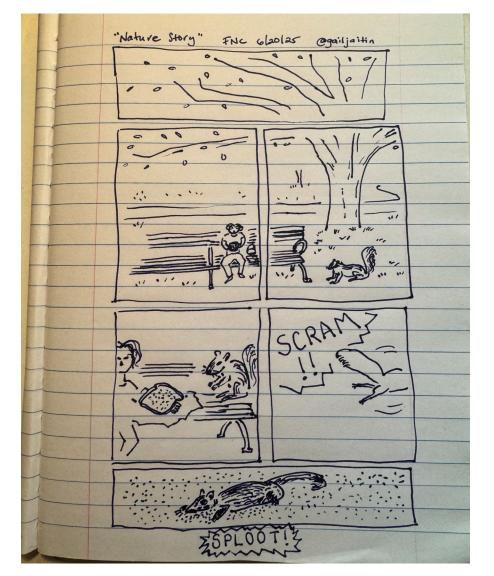

## "HUMAN-PROOFING THE URSINE ENVIRONMENT"

Humans (and their civilization) are well-known threats fires, shrinking to nature and the environment.

Their carelessness Causes unwanted our habitat.

Their rifles and gunsare made for killing.

Their vehicles endanger families innocently crossing the road,

Maybe it's safer to live in a 200.

Drawing by Michael Woo 22 June 2025

G

Sequential Artists Workshop

> Free Friday Night Comics Workshops

learn.sawcomics.org @comicsworkshop