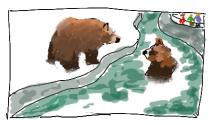

## "HUMAN-PROOFING THE URSINE ENVIRONMENT"

Humans (and their civilization) are well-known threats fires, shrinking to nature and the environment.

Their carelessness Causes unwanted our habitat.

Their rifles and gunsare made for killing.

Their vehicles endanger families innocently crossing the road,

Maybe it's safer to live in a 200.

Drawing by Michael Woo 22 June 2025

G

Sequential Artists Workshop

> Free Friday Night Comics Workshops

learn.sawcomics.org @comicsworkshop