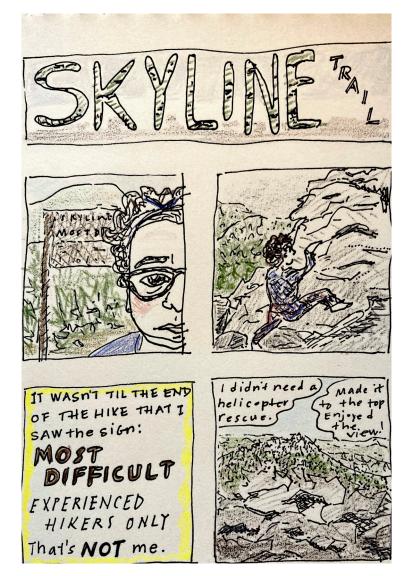

IN 2013 HEATHER AND I WENT BACKPACKING IN WE MADE) 171 WE SAW THAT RAIN WAS FORECAST BEFORE WE LEFT BUT DIDN'T WANT TO SO WE SPENT THE NIGHT BOTHER ANYONE BY WALKING IN CIRCLES ASKING FOR A TENT WE CAN SLEEP ) I KNOW WE AREN'T GOING IN THE HOT (HM) STO DIE BUT SPRING! RIREALLY SFEEL UKEWE ARE AND BOILING CREEK UNTIL THE TINIEST ' WATER WHISPERS OF SUNLICHT HOW HAVE ONLY FOUR MINUTES CAME TO GUIDE US BACK OH RIGHT C. STRINGER 6-20-25