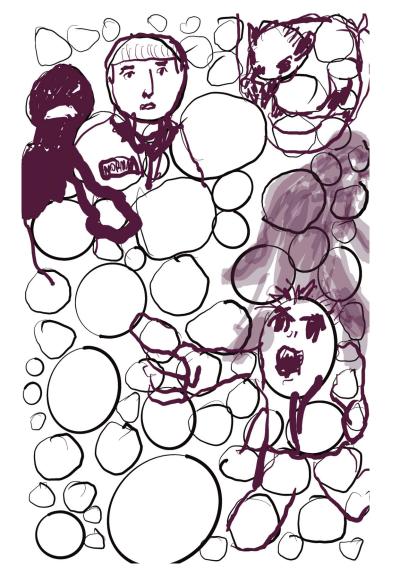

## AND RUBY LIPS 1

IT WAS FRESHMAN ORIENTATION WEEK AT GEORGETOWN U.
AT A MIXER I SPIED HER FROM ACROSS THE ROOM...

WE SPENT THE ORIENTATION WEEK TALKING ON EVERY SUBJECT, DINING TOGETHER, AND GROWING ICLOSER...

M BEWITCHED, BEWITCHED-YOU'VE GOT ME IN YOUR SPELL

SHE CONFIDED IN ME THAT SHE WAS A WITCH BUT ASSURED ME THAT SHE ONLY PRACTICED WHITE MAGIC. OUR FIRST KISS HAPPENED AS WE SAT ON A GUARD RAIL BYCOPLEY HALL OVERLOOKING A JESUIT CEMETER

TI PUT A SPELL ON YOU BECAUSE YOURE MINE THE

SHE BECAME HORE DEMANDING AND MORE POSSESSIVE, SHE EVEN VISITED MY MOTHER AND COMPLINAED THAT I WOULD NOT DO EVERY THING SHE SAID FOR ME TO DO...

TODAY SHE'S A MEDICAL DOGGE SOUBEWARE THE END?