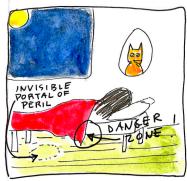

Friday Night Comics w/ Maggie Umber "My Dacmon Lover" Mommy! can Childhood demons and I have a daemons (protectors). glass of 9 My wom was my rotector. Now their gone of I don't Mom . mave a protector anymore. Jean Weiss Jaitin 1932 - 1998 said anything, maybe she liked being needed. 124 25 equilipaitin