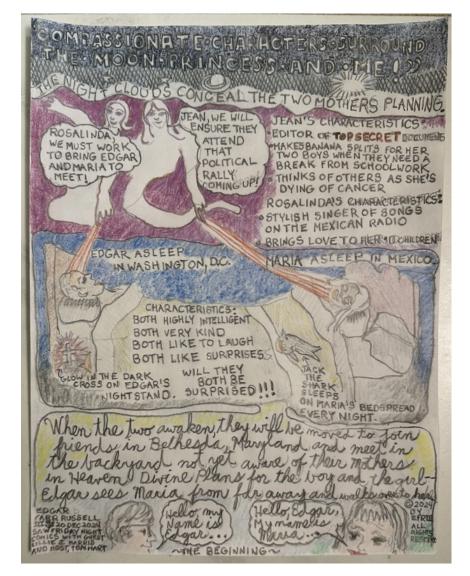

Contributors to this collection in order of appearance are:

Kate Moon Edgar F. Russell III Michael Woo Judith Margolis (2 pages) Nazanin Joanne Tolkoff Alun Clewe Next workshop → https://sawcomics.as.me/ friday-night-comics