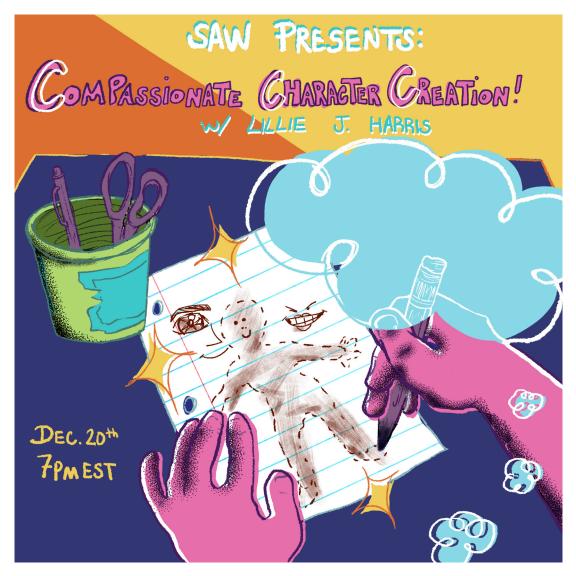

Thanks for coming to a SAW Friday Night Workshop!

COMPASSIONATE CHARACTER CREATION

This workshop was led by LILLIE J. HARRIS

https://www.lilliejharris.com/ https://www.instagram.com/lilliejharris/

On December 20, 2024