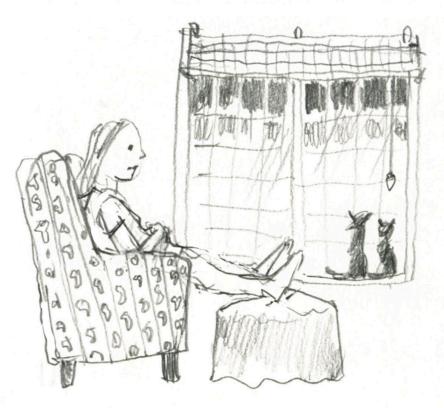

I just have this one image --- what I've done since Tuesday is sit in my favorite chair and stare into space, while my 2 newly-adopted sister kittens sit nearby ...