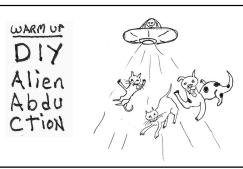

I just have this one image --- what I've done since Tuesday is sit in my favorite chair and stare into space, while my 2 newly-adopted sister kittens sit nearby ...