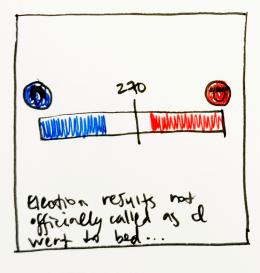

namiotron

11-8-24 DOC HOFF Papa ? GRANDKIDS COME TO VISIT. PAPA'S

by Kowa Bodegen-Hkinto

The election wiped me out what will happen to the ice?

LPW 11/8/24

the imperding doom as it gets dave by 5pm this time of years...