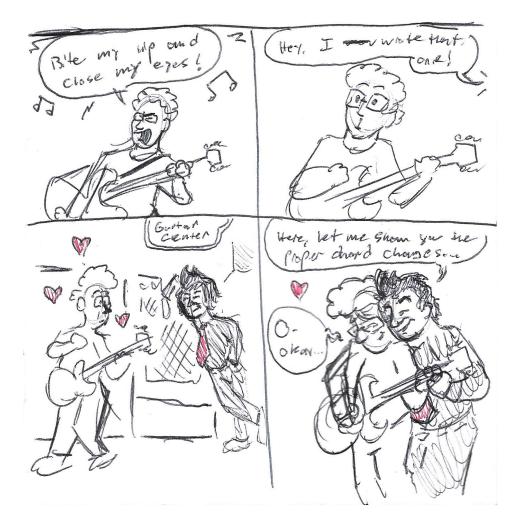

Patreon: https://patreon.com/sawcomics

Control Sequential artists - workshop

Celebrity crush with Heather Loese 5.10.24 FridayNightComic by Ellen Beier -John Travolta dancing with me and doing moves and tossing me in the air
and finally singing to me as proof he has fallen in LOVE!