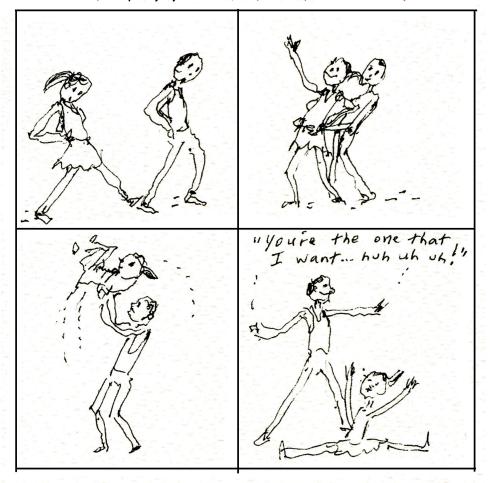

Patreon: https://patreon.com/sawcomics

Control Sequential artists - workshop

Celebrity crush with Heather Loese 5.10.24 FridayNightComic by Ellen Beier -John Travolta dancing with me and doing moves and tossing me in the air
and finally singing to me as proof he has fallen in LOVE!