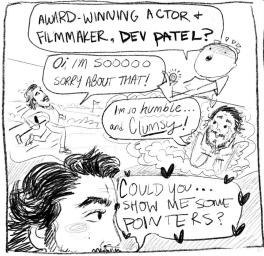

Patreon: https://patreon.com/sawcomics

Control Sequential artists - workshop

Celebrity crush with Heather Loese 5.10.24 FridayNightComic by Ellen Beier -John Travolta dancing with me and doing moves and tossing me in the air
and finally singing to me as proof he has fallen in LOVE!