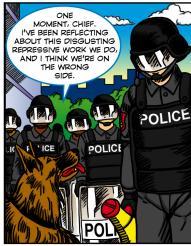

## **Diablo** By Ramón Siverio

FIRST: THOSE PEOPLE ARE PROTESTING FOR A JUST CAUSE. EVERYONE'S LIFE, EVEN MINE, IS IMPORTANT. SECOND: THOSE PEOPLE HAVE DONE NOTHING TO ME. THEREFORE I HAVE NOTHING AGAINST THEM. SO, I'M NOT GOING TO BITE THEM. THIRD: YOUR POLICE BADGE SAYS "TO PROTECT AND SERVE". WHO ARE WE REALLY PROTECTING AND SERVING?