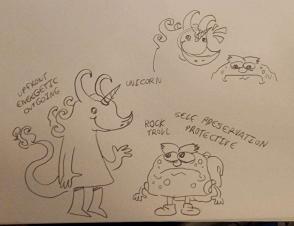

## Creating Iconic Charaters with Sage Coffey

Antagonistic characters:

Diablo: Police riot dog. Breed: German Shepherd. Very smart. Pointed ears reminiscent of the devil's horns. With great fur. Tongue hanging out. His pose is not aggressive. Personality: Reflective, always willing to dialogue.

## Chief of the Riot Police:

Dressed in black and wearing a bulletproof vest. Head and face covered by helmet and visor. You can't see his eyes. He remembers Darth Vader. Not very reflective. Aggressive and does not honor his motto.