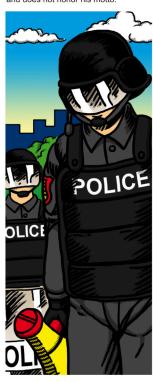

## Chief of the Riot Police:

Dressed in black and wearing a bulletproof vest. Head and face covered by helmet and visor. You can't see his eyes. He remembers Darth Vader. Not very reflective. Aggressive and does not honor his motto.