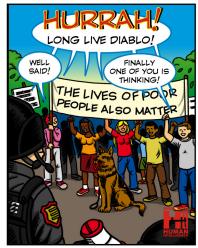

## Creating Iconic Charaters with Sage Coffey

Antagonistic characters:

Diablo: Police riot dog. Breed: German Shepherd. Very smart. Pointed ears reminiscent of the devil's horns. With great fur. Tongue hanging out. His pose is not aggressive. Personality: Reflective, always willing to dialogue.

## Chief of the Riot Police:

Dressed in black and wearing a bulletproof vest. Head and face covered by helmet and visor. You can't see his eyes. He remembers Darth Vader. Not very reflective. Aggressive and does not honor his motto.

## **Diablo** By Ramón Siverio

FIRST: THOSE PEOPLE ARE PROTESTING FOR A JUST CAUSE. EVERYONE'S LIFE, EVEN MINE, IS IMPORTANT. SECOND: THOSE PEOPLE HAVE DONE NOTHING TO ME. THEREFORE I HAVE NOTHING AGAINST THEM. SO, I'M NOT GOING TO BITE THEM. THIRD: YOUR POLICE BADGE SAYS "TO PROTECT AND SERVE". WHO ARE WE REALLY PROTECTING AND SERVING?