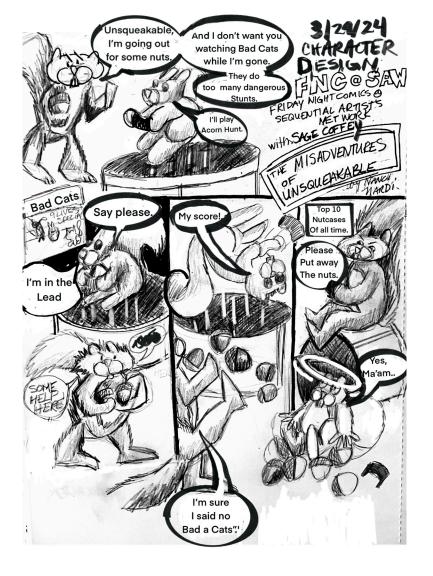

The OFFICE MEETING Inspired by Sage Coffey C. Seidel 3.29.24

LERM

Shot UP! DUMMY! TREE LOVE TREES ARE

CREATING ICONIC CHARACTERS WORKSHOP (W/SAGE COFFEY)