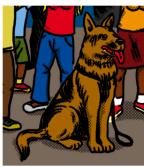

## Creating Iconic Charaters with Sage Coffey

Antagonistic characters:

Diablo: Police riot dog. Breed: German Shepherd. Very smart. Pointed ears reminiscent of the devil's horns. With great fur. Tongue hanging out. His pose is not aggressive. Personality: Reflective, always willing to dialogue.