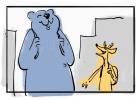

## Creating Iconic Charaters with Sage Coffey

Antagonistic characters:

Diablo: Police riot dog. Breed: German Shepherd. Very smart. Pointed ears reminiscent of the devil's horns. With great fur. Tongue hanging out. His pose is not aggressive. Personality: Reflective, always willing to dialogue.

## Chief of the Riot Police:

Dressed in black and wearing a bulletproof vest. Head and face covered by helmet and visor. You can't see his eyes. He remembers Darth Vader. Not very reflective. Aggressive and does not honor his motto.